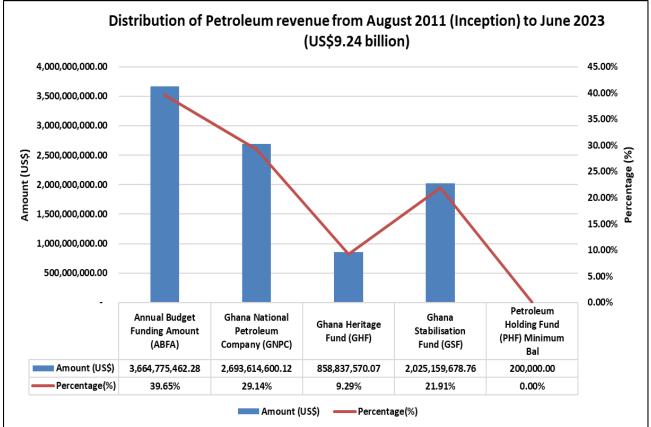

-|
|                                                       | Amount (US\$)    | Percentage(%) |  |  |  |  |
| Annual Budget Funding Amount (ABFA)                   | 3,664,775,462.28 | 40%           |  |  |  |  |
| Ghana National Petroleum Company (GNPC)               | 2,693,614,600.12 | 29%           |  |  |  |  |
| Ghana Heritage Fund (GHF)                             | 858,837,570.07   | 9%            |  |  |  |  |
| Ghana Stabilisation Fund (GSF)                        | 2,025,159,678.76 | 22%           |  |  |  |  |
| Petroleum Holding Fund (PHF) Minimum Bal              | 200,000.00       | 0%            |  |  |  |  |
| Total                                                 | 9,242,587,311.23 | 100%          |  |  |  |  |

Figure 1: ALLOCATION OF GHANA GROUP PROCEEDS FROM INCEPTION



## 3. PETROLEUM HOLDING FUND

The Petroleum Holding Fund Account (PHF) at the end of H1 2023, held a balance of US\$74.09 million which comprised TEN 22<sup>nd</sup> Lifting of US\$73.05 million, a mandatory balance of US\$0.20 million and PHF overnight interest of US\$0.84 million (See Schedule 1 attached).

## 4. WITHDRAWAL FROM GHANA STABILISATION FUND

In line with Section 23(4) of the PRMA, Act 815 and Act 893, as amended the cap remained unchanged at US\$100 million as set by the Minister of Finance (As part of the Minister's mandate under the PRMA 2011, (Act 815) Section 23(3)) with a Parliamentary resolution. The accumulated excess over the cap withdrawn in H1 2023 was US\$83.02 million. The new accumulated excess over the cap at the end of H1 2023 stood at US\$34.33 million.

##