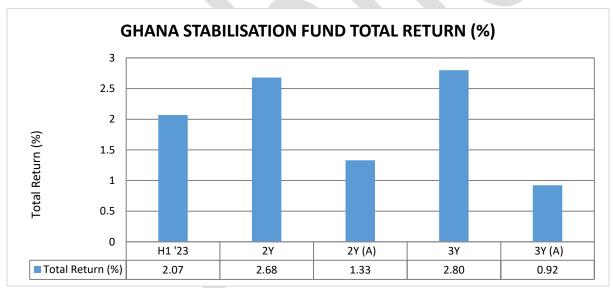

ended with crude oil prices dropping from end H2 2022 price of US\$84.97 per barrel to US\$75.68 per barrel, amidst supply restrictions by the Organization of the Petroleum Exporting Countries (OPEC), the step-down in the pace of China's reopening and concerns of a global recession.

#### 6. PERFORMANCE OF THE GHANA PETROLEUM FUNDS

In H1 2023, the Bloomberg Barclays U.S. Treasury Index returned 1.59%. The total return on investment of the Ghana Heritage Fund (GHF) for half one (H1) was up 1.79%. The two-year annualized return (2Y (A)) and three-year annualized return (3Y (A)) were down 3.91% and 3.49% respectively for GHF.



Figure 2a: Ghana Heritage Fund Returns

Ghana Stabilisation Fund (GSF) return was up 2.07% and 1.33% in half one (H1) and 2-year annualised (2Y (A)) respectively.



Figure 2b: Ghana Stabilisation Fund Returns

The U.S. treasury yield curve remained inverted on net during H1 2023, primarily driven by resilience in economic activity and a shift in monetary policy expectations significantly contributing to higher treasury yields. Policy sensitive short-term rates remained higher than longer-term yields. Tail risks receded, following improvement in the banking-sector and agreement to suspend the U.S. debt limit.

For the review period, the difference between the U.S. 10-year Treasury note yield and the 2-year note yield widened by 50.58% from -55.72% in December 2022 to -106.30% at the end of H1 2023. The 3-month Treasury bill rate rose by 94 bps from 4.34% to end H1, 2023 at

5.28%. The U.S 10-year Treasury note yield decreased by 3 bps from 3.87% in D