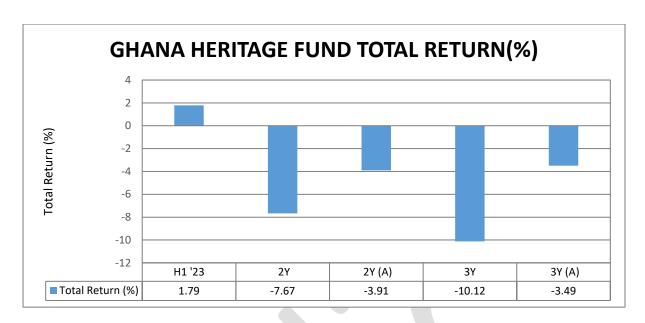

by 150 percentage points to 5.00% in the course of H1 2023, driven by persistent inflationary pressures including the tightness of labour market conditions.

H1 2023, ended with crude oil prices dropping from end H2 2022 price of US\$84.97 per barrel to US\$75.68 per barrel, amidst supply restrictions by the Organization of the Petroleum Exporting Countries (OPEC), the step-down in the pace of China's reopening and concerns of a global recession.

#### 6. PERFORMANCE OF THE GHANA PETROLEUM FUNDS

In H1 2023, the Bloomberg Barclays U.S. Treasury Index returned 1.59%. The total return on investment of the Ghana Heritage Fund (GHF) for half one (H1) was up 1.79%. The two-year annualized return (2Y (A)) and three-year annualized return (3Y (A)) were down 3.91% and 3.49% respectively for GHF.



Figure 2a: Ghana Heritage Fund Returns

Ghana Stabilisation Fund (GSF) return was up 2.07% and 1.33% in half one (H1) and 2-year annualised (2Y (A)) respectively.



Figure 2b: Ghana Stabilisation Fund Returns

The U.S. treasury yield curve remained inverted on net during H1 2023, primarily driven by resilience in economic activity and a shift in monetary policy expectations significantly contributing to higher treasury yields. Policy sensitive short-term rates remained higher than longer-term yields. Tail risks receded, following improvement in the banking-sector and agreement to suspend the U.S. debt limit.

For the review period, the difference between the U.S. 10-year Treasury note yield and the 2-year note yield widened by 50.58% from -55.72% in December 2022 to -106.30% at the end