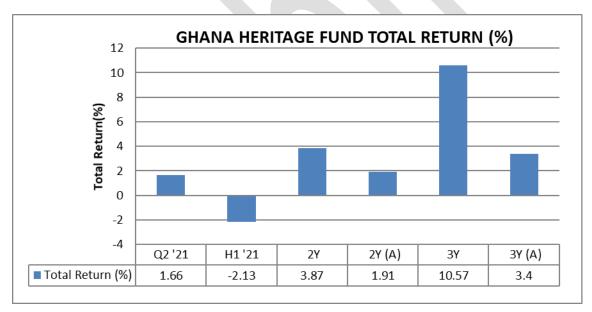

### 6. PERFORMANCE OF THE GHANA PETROLEUM FUNDS

In H1 2021, the Bloomberg Barclays U.S. Treasury Index returned -2.57%. The total return on investment of the Ghana Heritage Fund (GHF) for half one (H1) was down by 2.13% as compared to a gain of 4.66% (2nd half of 2020). The two-year annualised return (2Y (A)) of GHF was 1.91% whilst the three-year annualised return (3Y (A)) was 3.40%.

Figure 2a: Ghana Heritage Fund Returns

Ghana Stabilisation Fund (GSF) returned 0.03% in the first half of the year and a 2-year annualised (2Y (A)) return of 0.64%.

Figure 2b: Ghana Stabilisation Fund Returns