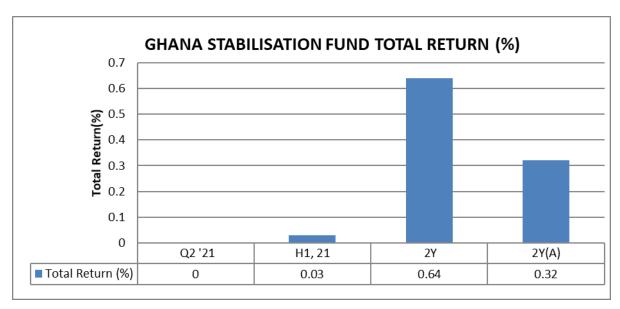

Figure 2a: Ghana Heritage Fund Returns

Ghana Stabilisation Fund (GSF) returned 0.03% in the first half of the year and a 2-year annualised (2Y (A)) return of 0.64%.

Figure 2b: Ghana Stabilisation Fund Returns