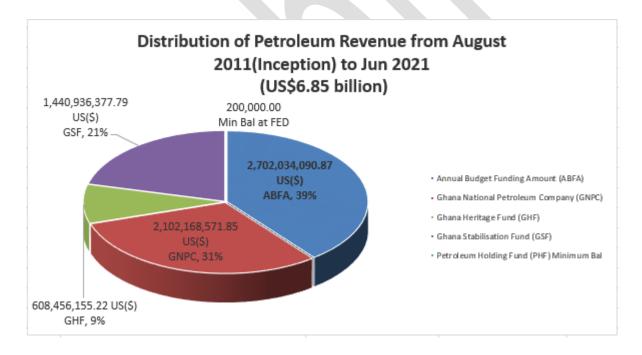

<sup>\*\*</sup>Received in H2 2020 but distributed in H1 2021

Table 5 below shows the allocation of funds since April 2011 to June 30 2021. ABFA has received a total of US\$2,702.03 million representing 39% of the total revenue while GNPC has received a total amount of US\$2,102.17 million equivalent to 31% of total revenue. GSF and GHF have each received an amount of US\$1,440.94 million (21%) and US\$608.46 million (9%) respectively (Figure.1).

Total lifting proceeds and other income distributed to ABFA, GNPC, GSF and GHF from inception to the end of June 2021 amounted to US\$6,853.80 million (Table 5).

Table 5: Distribution of Petroleum Revenue

|                                          | Amount (US\$)    | Percentage(%) |
|------------------------------------------|------------------|---------------|
| Annual Budget Funding Amount (ABFA)      | 2,702,034,090.87 | 39%           |
| Ghana National Petroleum Company (GNPC)  | 2,102,168,571.85 | 31%           |
| Ghana Heritage Fund (GHF)                | 608,456,155.22   | 9%            |
| Ghana Stabilisation Fund (GSF)           | 1,440,936,377.79 | 21%           |
| Petroleum Holding Fund (PHF) Minimum Bal | 200,000.00       | 0%            |
| Total Petroleum receipt since 2011       | 6,853,795,195.73 | 100%          |

Figure 1: ALLOCATION OF GHANA GROUP PROCEEDS FROM INCEPTION